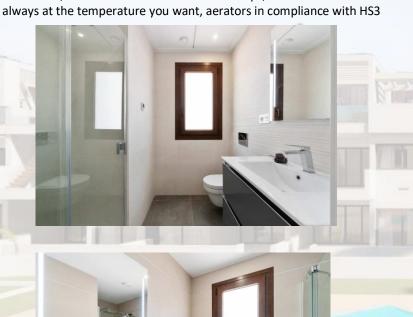

## Plumbing and sanitation

Instalación interior en vivienda con tubería de polipropileno copolímero random (PP-R) homologado, colgada por techo. El aislamiento térmico de agua caliente sanitaria mediante coquilla de Indoor installation in a house with homologated random copolymer polypropylene (PP-R) pipe, hanging from the ceiling. Thermal insulation of sanitary hot water using an elastomeric foam shell. Privacy, comfort and design. Our bathrooms are the combination of these three essential aspects for you to enjoy them as you deserve. The quality of the materials is reflected in every corner: the suspended toilets with cisterns built into the wall. In addition, the bathroom has thermostatic taps, so that the water is

## **Bathrooms**

Privacy, comfort and design. Our bathrooms are the combination of these three essential aspects so you can enjoy them as you deserve

The quality of the materials is reflected in every corner: the suspended toilets with flush-mounted cisterns

In addition, the bathroom has thermostatic taps, so that the water is always at the temperature you want,