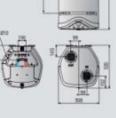

CE CO

/ BOMBA DE CALOR MURAL COMPACTA PARA AGUA CALIENTE SANITARIA

- Rango de trabajo en modo bomba de calor con temperatura del aire entre - 5 y 42°C.
- Gas ecológico R134a que permite alcanzar una temperatura del agua hasta 62°C en modo bomba de calor.
- Condensador exterior al depósito (no está en contacto directo con el agua)
- . Función "SILENT" reduce el impacto sonoro al
- Calderin de acero vitrificado al titanio
- Resistencia integrada de apoyo
- · Doble ánodo, uno activo PROTECH que no necesita mantenimiento y uno de magnesio
- Display LCD
- · Funciones: GREEN, AUTO, BOOST, BOOST2, programación horaria, VOYAGE y antilegionela
- · Extensión de Garantia Total a 3 años

| DREDS TRONICOS                                                 |              | HUGS SEEDS    | AUDI THE EVO    |
|----------------------------------------------------------------|--------------|---------------|-----------------|
| Capacidad namma                                                |              | 80            | 10              |
| Protection estactive is attemptable meditio brooking the pater | W            | 290           | 251             |
| CDF are a PC attractors                                        |              | 276           | 2.31            |
| COF are a TIPIC greature.                                      |              | 3.30          | 2.16            |
| Temps in contenents, six x PC (INVISE).                        | 1-10         | 647           | 0.03            |
| Contract new ages a 40°C on una extracción innes ENNINT.       | 1            | 94            | 123             |
| Temperature misomo bomba ala calso                             | -            | 52,55 Storing | 102715 1011114  |
| Temperature area min.miss                                      | W.           | 5/62          | -5/42           |
| Polencia min. alsourbida                                       | W            | 1550          | 1980            |
| Cauchii de en nomine                                           | terior.      | 819-250       | 100-200         |
| Votumer minimo del total (mis un conductos anel                | 787          | 30            | 36              |
| Pulserosa recolariosa                                          | W            | 1200          | 1300            |
| Temperature min. resistancia                                   | 175          | 75 (65 Nones) | 75:005 North of |
| Polymore romane (ENECTED)                                      | official and | 20            | 11              |
| Person may be species                                          | the contract | 4             |                 |
| Perus natu                                                     | 70           | 90            | 18              |
| DIMENSIONES                                                    |              |               |                 |
|                                                                | men.         | 1.171         | 1.798           |
| la l                       | min.         | 55            | 315             |
| E                                                              | -            | 890           | 007             |
| MIOSEVO                                                        |              | 80 1011       | 200.000         |
| Complie                                                        |              | - 4           |                 |
| Parity dis consumer                                            |              | 14            | . 1/            |
| Cirilar                                                        |              | 3623240       | 362324          |