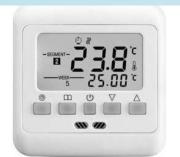

CE CO

/ BOMBA DE CALOR MURAL COMPACTA PARA AGUA CALIENTE SANITARIA

- Rango de trabajo en modo bomba de calor con temperatura del aire entre - 5 y 42°C.
- Gas ecológico R134a que permite alcanzar una temperatura del agua hasta 62°C en modo bomba de calor.
- Condensador exterior al depósito (no está en contacto directo con el agua)
- . Función "SILENT" reduce el impacto sonoro al
- Calderin de acero vitrificado al titanio
- Resistencia integrada de apoyo
- · Doble ánodo, uno activo PROTECH que no necesita mantenimiento y uno de magnesio
- Display LCD
- · Funciones: GREEN, AUTO, BOOST, BOOST2, programación horaria, VOYAGE y antilegionela
- · Extensión de Garantia Total a 3 años

# **EXTRAS**

Heat pump

Installation of machines for interior conditioning of the house

- o Installation of machines for interior conditioning of the house
- Underfloor heating with digital touch thermostat (3 bathrooms)
- Underfloor heating throughout the house
- Home automation with Legrand mechanisms