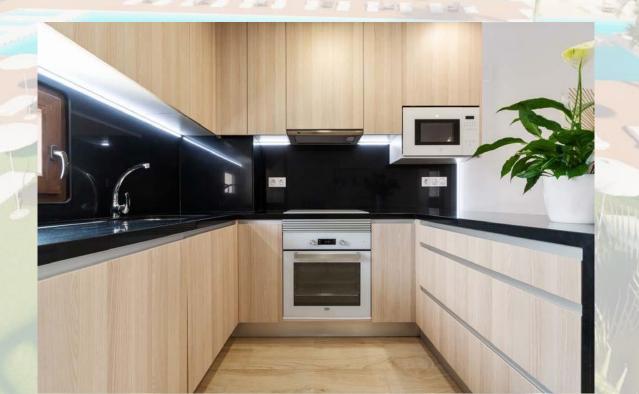

### Kitchen

Fully furnished with low and high cabinets, self-closing drawers, removable hood, single sink, Compac top or similar, dishwasher installation. Platter bar supported on aluminum support, finished in Compac or similar with halogen lighting

## **Kitchens**

The elegance that is breathed throughout the house has its extension in one of the most important rooms such as the kitchen. Thought to be useful but without losing its attractiveness

The modern design of the furniture is inspiring and gives rise to the creative freedom that is lived in this space when preparing food

The strength of the worktop materials makes it possible to cut and cook on it

The kitchen is fully furnished with high quality furniture and full of aesthetic details that will make you enjoy cooking in a practical and attractive environment. Because quality has to be on and off the plate