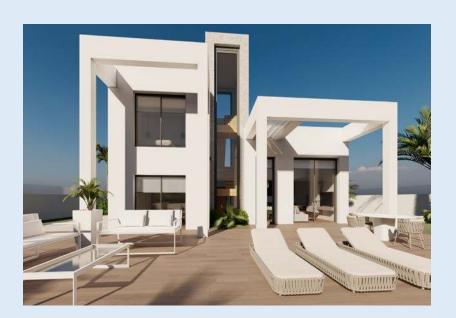

# **FACADE**

Enjoy an incomparable villa in front of the sea. The rationalist and attractive exterior façade brings forward the design and luxury that we are going to find inside. Constructed double facing the outer honeycomb brick sheet and the inner double hollow brick sheet. Separated by camera with thermo acoustic insulation of projected polyurethane foam. The exterior face will be plastered with monolayer coating. The interior face will be covered with plaster trim and plaster.

It stands out for its modern aesthetics and unique style in this area of the Finestrat, creating a very attractive architectural composition. Furthermore, one of the main benefits of this facade is that it guarantees the highest level of thermal and acoustic insulation. So the tranquility and a comfortable thermal sensation are guaranteed