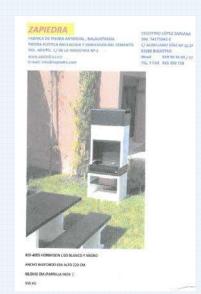

## **Extras**

- Heat pump Installation of two machines type LG-18 and LG-24 for interior conditioning of the house
- Underfloor heating with digital touch thermostat (3 bathrooms)
- · Home automation with Legrand mechanisms
- · Swan neck in pool
- · Hinged garage door with motor included
- · Underfloor heating throughout the house
- · Barbecue Ref.- 4005 de Zapiedra
- Jacuzzi integration in swimming pool, including modification of motor house and bench for seating, finishing and working