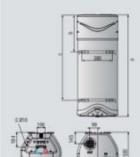

CE CO

/ BOMBA DE CALOR MURAL COMPACTA PARA AGUA CALIENTE SANITARIA

- Rango de trabajo en modo bomba de calor con temperatura del aire entre - 5 y 42°C.
- Gas ecológico R134a que permite alcanzar una temperatura del agua hasta 62°C en modo bomba de calor.
- Condensador exterior al depósito (no está en contacto directo con el agua)
- . Función "SILENT" reduce el impacto sonoro al
- Calderin de acero vitrificado al titanio
- Resistencia integrada de apoyo
- · Doble ánodo, uno activo PROTECH que no necesita mantenimiento y uno de magnesio
- Display LCD
- · Funciones: GREEN, AUTO, BOOST, BOOST2, programación horaria, VOYAGE y antilegionela
- · Extensión de Garantia Total a 3 años

| DREDS TRONICOS                                                 |              | HUGS SEEDS    | AUDI THE EVO    |
|----------------------------------------------------------------|--------------|---------------|-----------------|
| Capacidad namma                                                |              | 80            | 10              |
| Protection estactive is attemptable meditio brooking the pater | W            | 290           | 251             |
| CDF are a PC attractors                                        |              | 276           | 2.31            |
| COF are a TIPIC greature.                                      |              | 3.30          | 2.16            |
| Temps in contenents, six x PC (INVISE).                        | 1-10         | 647           | 0.03            |
| Contract new ages a 40°C on una extracción innes ENNINT.       | 1            | 94            | 123             |
| Temperature misomo bomba ala calso                             | -            | 52,55 Storing | 102715 1011114  |
| Temperature area min.miss                                      | W.           | 5/62          | -5/42           |
| Polencia min. alsourbida                                       | W            | 1550          | 1980            |
| Cauchii de en nomine                                           | terior.      | 819-250       | 100-200         |
| Votumer minimo del total (mis un conductos anel                | 787          | 30            | 36              |
| Pulserosa recolariosa                                          | W            | 1200          | 1300            |
| Temperature min. resistancia                                   | 175          | 75 (65 Nones) | 75:005 North of |
| Polymore romane (ENECTED)                                      | official and | 20            | 11              |
| Person may be species                                          | the contract | 4             |                 |
| Perus natu                                                     | 70           | 90            | 18              |
| DIMENSIONES                                                    |              |               |                 |
|                                                                | men.         | 1.171         | 1.798           |
| la l                       | min.         | 55            | 315             |
| E                                                              | -            | 890           | 007             |
| MIOSEVO                                                        |              | 80 1011       | 200.000         |
| Complie                                                        |              | - 4           |                 |
| Parity dis consumer                                            |              | 14            | . 1/            |
| Cirilar                                                        |              | 3623240       | 362324          |