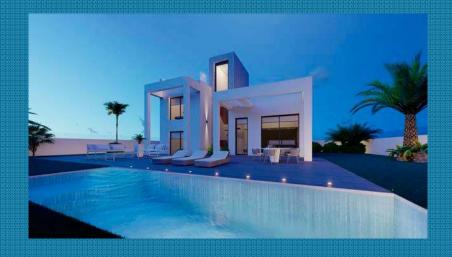

# **FACADE**

Enjoy an incomparable villa in front of the sea. The rationalist and attractive exterior façade brings forward the design and luxury that we are going to find inside. Constructed double facing the outer honeycomb brick sheet and the inner double hollow brick sheet. Separated by camera with thermo acoustic insulation of projected polyurethane foam. The exterior face will be plastered with monolayer coating. The interior face will be covered with plaster trim and plaster.

It stands out for its modern aesthetics and unique style in this area of the Finestrat, creating a very attractive architectural composition. Furthermore, one of the main benefits of this facade is that it guarantees the highest level of thermal and acoustic insulation. So the tranquility and a comfortable thermal sensation are guaranteed