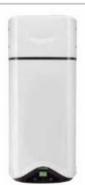

CE CO

/ BOMBA DE CALOR MURAL COMPACTA PARA AGUA CALIENTE SANITARIA

- Rango de trabajo en modo bomba de calor con temperatura del aire entre - 5 y 42°C.
- Gas ecológico R134a que permite alcanzar una temperatura del agua hasta 62°C en modo bomba de calor.
- Condensador exterior al depósito (no está en contacto directo con el agua)
- . Función "SILENT" reduce el impacto sonoro al
- Calderin de acero vitrificado al titanio
- Resistencia integrada de apoyo
- · Doble ánodo, uno activo PROTECH que no necesita mantenimiento y uno de magnesio
- Display LCD
- · Funciones: GREEN, AUTO, BOOST, BOOST2, programación horaria, VOYAGE y antilegionela
- · Extensión de Garantia Total a 3 años

| DREDS TRONICOS                                                 |              | HUGS SEEDS    | AUDI THE EVO    |
|----------------------------------------------------------------|--------------|---------------|-----------------|
| Capacidad namma                                                |              | 80            | 10              |
| Protection estactive is attemptable meditio brooking the pater | W            | 290           | 251             |
| CDF are a PC attractors                                        |              | 276           | 2.31            |
| COF are a TIPIC greature.                                      |              | 3.30          | 2.16            |
| Temps in contenents, six x PC (INVISE).                        | 1-10         | 647           | 0.03            |
| Contract new ages a 40°C on una extracción innes ENNINT.       | 1            | 94            | 123             |
| Temperature misomo bomba ala calso                             | -            | 52,55 Storing | 102715 1011114  |
| Temperature area min.miss                                      | W.           | 5/62          | -5/42           |
| Polencia min. alsourbida                                       | W            | 1550          | 1980            |
| Cauchii de en nomine                                           | terior.      | 819-250       | 100-200         |
| Votumer minimo del total (mis un conductos anel                | 787          | 30            | 36              |
| Pulserosa recolariosa                                          | W            | 1200          | 1300            |
| Temperature min. resistancia                                   | 175          | 75 (65 Nones) | 75:005 North of |
| Polymore romane (ENECTED)                                      | official and | 20            | 11              |
| Person may be species                                          | the contract | 4             |                 |
| Perus natu                                                     | 70           | 90            | 18              |
| DIMENSIONES                                                    |              |               |                 |
|                                                                | men.         | 1.171         | 1.798           |
| la l                       | min.         | 55            | 315             |
| E                                                              | -            | 890           | 007             |
| MIOSEVO                                                        |              | 80 1011       | 200.000         |
| Complie                                                        |              | - 4           |                 |
| Parity dis consumer                                            |              | 14            | . 1/            |
| Cirilar                                                        |              | 3623240       | 362324          |

ENBIR? Tong: apur his KPC, Tong: calenterisents SSPC

LEVENDA. Edintrado agua tra G12"

@ ARISTON