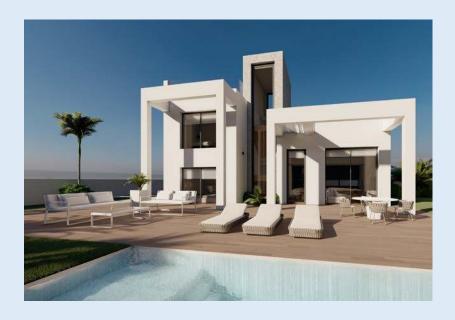

# **FACADE**

Enjoy an incomparable villa in front of the sea. The rationalist and attractive exterior façade brings forward the design and luxury that we are going to find inside. Constructed double facing the outer honeycomb brick sheet and the inner double hollow brick sheet. Separated by camera with thermo acoustic insulation of projected polyurethane foam. The exterior face will be plastered with monolayer coating. The interior face will be covered with plaster trim and plaster.

It stands out for its modern aesthetics and unique style in this area of the Finestrat, creating a very attractive architectural composition. Furthermore, one of the main benefits of this facade is that it guarantees the highest level of thermal and acoustic insulation. So the tranquility and a comfortable thermal sensation are guaranteed