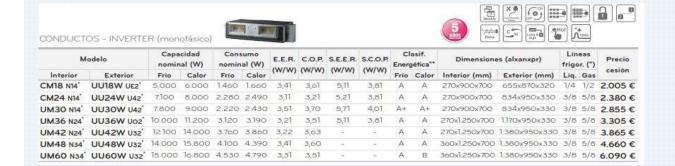

## o Air conditioning

Pre-installation of air conditioning (hot and cold) in the living room and bedrooms, through ducts, with rigid panels of high density natural mineral wool, covered on its outer face with KRAFT-ALUMINUM sheet reinforced with fiberglass mesh

# Air conditioning

Pre-installation of air conditioning (hot-cold) in the living room and bedrooms, through ducts, with rigid panels of high-density natural mineral wool, covered on its outer face with sheet reinforced with fiberglass mesh